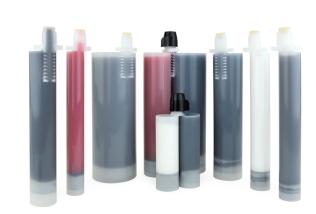

## Two Component Systems –

Sulzer MIXPAC™ side-by-side cartridges. Sizes: 50 to 600 mL

Nordson EFD side-by-side cartridges. Sizes: 50 to 1,500 mL

Barrier and injection style Techkits. Sizes: 2.5 to 20 oz

Nordson EFD Ratio-Pak side-by-side cartridges. Sizes: 75 to 1,500 mL

Manual dual syringes. Sizes: 3 to 30 mL

Clipped or burstable TwinPak dual pouches. Sizes: 2 to 180 mL

kitpackers.com | (866) 322 - 8322 | kitpackers.com | (866) 322 - 8322