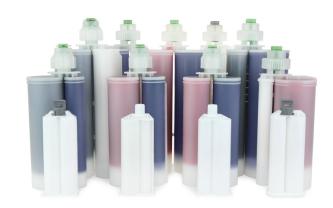

## Two Component Systems –

Sulzer MIXPAC™ side-by-side cartridges. Sizes: 50 to 600 mL

Nordson EFD side-by-side cartridges. Sizes: 50 to 1,500 mL

Barrier and injection style Techkits. Sizes: 2.5 to 20 oz

Nordson EFD Ratio-Pak side-by-side cartridges. Sizes: 75 to 1,500 mL

Manual dual syringes. Sizes: 3 to 30 mL

Clipped or burstable TwinPak dual pouches. Sizes: 2 to 180 mL

kitpackers.com | (866) 322 - 8322 | kitpackers.com | (866) 322 - 8322