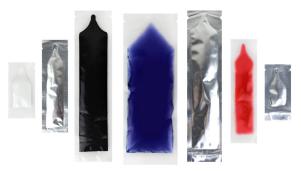

Nordson EFD Ratio-Pak side-by-side cartridges. Sizes: 75 to 1,500 mL

Manual dual syringes. Sizes: 3 to 30 mL

Clipped or burstable TwinPak dual pouches. Sizes: 2 to 180 mL

kitpackers.com | (866) 322 - 8322 | kitpackers.com | (866) 322 - 8322