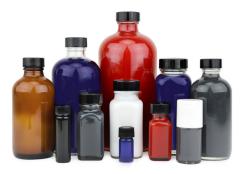

## One Component Systems ——

Air and manual syringes from Fisnar, Techcon, Nordson EFD, and Air-Tite. Sizes: 1 to 60 cc

MonoPak pouches with clear or foil film. Sizes: 2 to 28 mL

French square and round glass bottles, available with brush caps.

Sizes: 4 mL to 32 oz

Plastic bottles and jugs. Sizes: 7 cc to 2.5 gallon

Cartridges from Techcon, Semco, and Nordson EFD. Sizes: 2.5 to 32 oz

Aluminum tubes. Sizes: 0.5 to 5.4 oz

Round, F-Style, and brush top metal cans. Sizes: 4 oz to 1 gallon