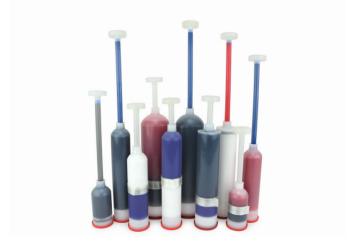

## One Component Systems ——

Air and manual syringes from Fisnar, Techcon, Nordson EFD, and Air-Tite. Sizes: 1 to 60 cc

MonoPak pouches with clear or foil film. Sizes: 2 to 28 mL

French square and round glass bottles, available with brush caps.