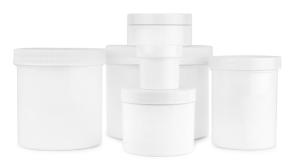

# KitPackers

Custom Packaging for Adhesives, Sealants, Coatings, Encapsulants, Lubricants, and Specialty Chemicals.



#### EXPERTS IN SPECIALTY CHEMICAL PACKAGING

CERTIFIED QUALITY SYSTEM ISO 9001:2015 REGISTERED

## One Component Systems ——



Air and manual syringes from Fisnar, Techcon, Nordson EFD, and Air-Tite. Sizes: 1 to 60 cc



MonoPak pouches with clear or foil film. Sizes: 2 to 28 mL



French square and round glass bottles, available with brush caps.

Sizes: 4 mL to 32 oz



Plastic bottles and jugs. Sizes: 7 cc to 2.5 gallon



Cartridges from Techcon, Semco, and Nordson EFD. Sizes: 2.5 to 32 oz



Aluminum tubes. Sizes: 0.5 to 5.4 oz



Round, F-Style, and brush top metal cans. Sizes: 4 oz to 1 gallon



Plastic jars with lids. Sizes: 0.5 to 32 oz

## Two Component Systems –



Sulzer MIXPAC™ side-by-side cartridges. Sizes: 50 to 600 mL



Nordson EFD side-by-side cartridges. Sizes: 50 to 1,500 mL



Barrier and injection style Techkits. Sizes: 2.5 to 20 oz



Nordson EFD Ratio-Pak side-by-side cartridges. Sizes: 75 to 1,500 mL



Manual dual syringes. Sizes: 3 to 30 mL



Clipped or burstable TwinPak dual pouches. Sizes: 2 to 180 mL

kitpackers.com | (866) 322 - 8322 | kitpackers.com | (866) 322 - 8322

### Premixed & Frozen-



Two component premixed and frozen resins are available in syringes and cartridges and offer convenience while maximizing process quality and reliability. Sizes: 1 to 500 cc

#### **AUTHORIZED REPACKAGING PARTNERS**















KitPackers is approved and routi