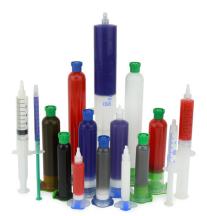

## One Component Systems ——

Air and manual syringes from Fisnar, Techcon, Nordson EFD, and Air-Tite. Sizes: 1 to 60 cc

MonoPak pouches with clear or foil film. Sizes: 2 to 28 mL

French square and round glass bottles, available with brush caps.

## Two Component Systems –

Sulzer MIXPAC™ side-by-side cartridges. Sizes: 50 to 600 mL

Nordson EFD side-by-side cartridges. Sizes: 50 to 1,500 mL

Barrier and injection style Techkits. Sizes: 2.5 to 20 oz

Nordson EFD Ratio-Pak side-by-side cartridges. Sizes: 75 to 1,500 mL

Manual dual syringes. Sizes: 3 to 30 mL

Clipped or burstable TwinPak dual pouches. Sizes: 2 to 180 mL

kitpackers.com | (866) 322 - 8322 | kitpackers.com | (866) 322 - 8322