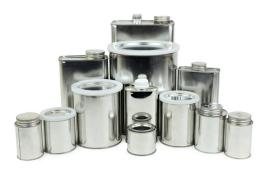

Sizes: 4 mL to 32 oz

Plastic bottles and jugs. Sizes: 7 cc to 2.5 gallon

Cartridges from Techcon, Semco, and Nordson EFD. Sizes: 2.5 to 32 oz

Aluminum tubes. Sizes: 0.5 to 5.4 oz

Round, F-Style, and brush top metal cans. Sizes: 4 oz to 1 gallon