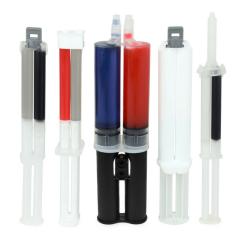

## Two Component Systems –

Sulzer MIXPAC™ side-by-side cartridges. Sizes: 50 to 600 mL

Nordson EFD side-by-side cartridges. Sizes: 50 to 1,500 mL

Barrier and injection style Techkits. Sizes: 2.5 to 20 oz

Nordson EFD Ratio-Pak side-by-side cartridges. Sizes: 75 to 1,500 mL

Manual dual syringes. Sizes: 3 to 30 mL

Clipped or burstable TwinPak dual pouches. Sizes: 2 to 180 mL

kitpackers.com | (866) 322 - 8322 | kitpackers.com | (866) 322 - 8322