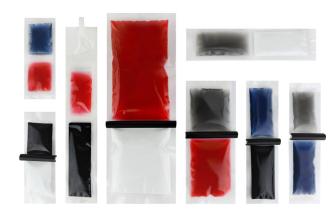

Nordson EFD Ratio-Pak side-by-side cartridges. Sizes: 75 to 1,500 mL

Manual dual syringes. Sizes: 3 to 30 mL

Clipped or burstable TwinPak dual pouches. Sizes: 2 to 180 mL

kitpackers.com | (866) 322 - 8322 | kitpackers.com | (866) 322 - 8322