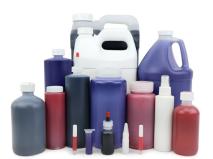

## One Component Systems ——

Air and manual syringes from Fisnar, Techcon, Nordson EFD, and Air-Tite. Sizes: 1 to 60 cc

MonoPak pouches with clear or foil film. Sizes: 2 to 28 mL

French square and round glass bottles, available with brush caps.

Sizes: 4 mL to 32 oz

Plastic bottles and jugs. Sizes: 7 cc to 2.5 gallon

Cartridges from Techcon, Semco, and Nordson EFD. Sizes: 2.5 to 32 oz

Aluminum tubes. Sizes: 0.5 to 5.4 oz

Round, F-Style, and brush top metal cans. Sizes: 4 oz to 1 gallon

Plastic jars with lids. Sizes: 0.5 to 32 oz