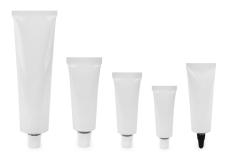

Sizes: 4 mL to 32 oz

Plastic bottles and jugs. Sizes: 7 cc to 2.5 gallon

Cartridges from Techcon, Semco, and Nordson EFD. Sizes: 2.5 to 32 oz

Aluminum tubes. Sizes: 0.5 to 5.4 oz

Round, F-Style, and brush top metal cans. Sizes: 4 oz to 1 gallon