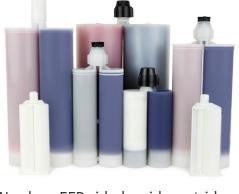

## Two Component Systems –

Sulzer MIXPAC™ side-by-side cartridges. Sizes: 50 to 600 mL

Nordson EFD side-by-side cartridges. Sizes: 50 to 1,500 mL

Barrier and injection style Techkits. Sizes: 2.5 to 20 oz

Nordson EFD Ratio-Pak side-by-side cartridges. Sizes: 75 to 1,500 mL

Manual dual syringes. Sizes: 3 to 30 mL

Clipped or burstable TwinPak dual pouches. Sizes: 2 to 180 mL

kitpackers.com | (866) 322 - 8322 | kitpackers.com | (866) 322 - 8322