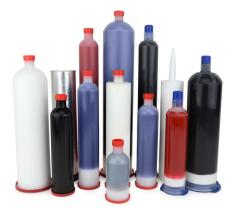

## Two Component Systems –

Sulzer MIXPAC™ side-by-side cartridges. Sizes: 50 to 600 mL

Nordson EFD side-by-side cartridges. Sizes: 50 to 1,500 mL

Barrier and injection style Techkits. Sizes: 2.5 to 20 oz

Nordson EFD Ratio-Pak side-by-side cartridges. Sizes: 75 to 1,500 mL

Manual dual syringes. Sizes: 3 to 30 mL

Clipped or burstable TwinPak dual pouches. Sizes: 2 to 180 mL

kitpackers.com | (866) 322 - 8322 | kitpackers.com | (866) 322 - 8322

### Premixed & Frozen-

Two component premixed and frozen resins are available in syringes and cartridges and offer convenience while maximizing process quality and reliability. Sizes: 1 to 500 cc