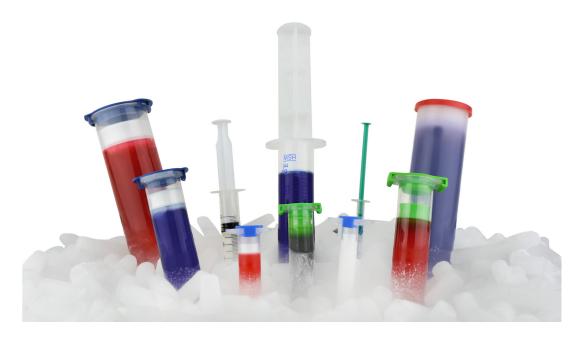

### Premixed & Frozen-

Two component premixed and frozen resins are available in syringes and cartridges and offer convenience while maximizing process quality and reliability. Sizes: 1 to 500 cc